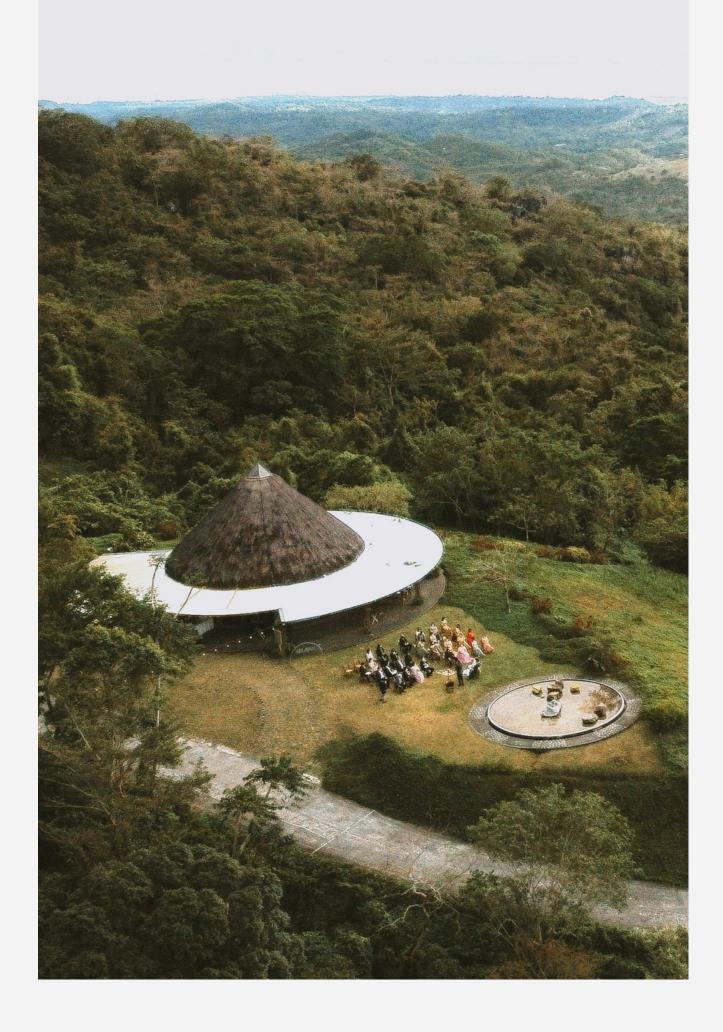

## SILAYAN

Recommended Seating Capacity in Silayan is 40 persons.

40 persons (Indoor Area) 40 persons (Al Fresco Area) Located in the Garden Cottages area adjacent to the Georeserve, Silayan is a repurposed hilltop hut that boasts of sublime 360-degree views of the Masungi limestone pinnacles, Laguna de Bay, Sierra Madre mountain range, and the Metro Manila skyline.

It also features an al fresco dining area, a small open space for outdoor ceremonies, and a reflection pond. Silayan is recommended for intimate rustic or garden weddings.

Silayan's design elements are handcrafted with love and passion by local craftsmen. Using sustainable resources found within the georeserve, such as reclaimed timber from fallen trees, bamboo culms, and cogon grass, they have turned remnants of nature into works of art that are elegantly Filipino.