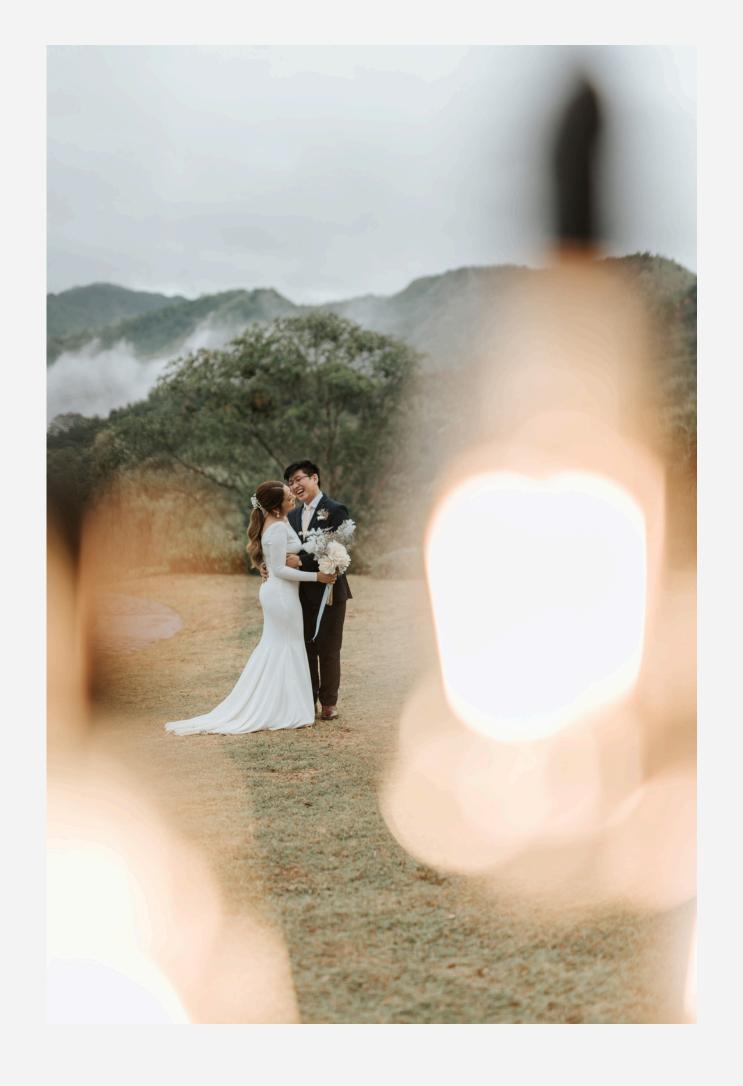

## SILAYAN

Recommended Seating Capacity in Silayan is 40 persons.

40 persons (Indoor Area) 40 persons (Al Fresco Area) Located in the Garden Cottages area adjacent to the Georeserve, Silayan is a repurposed hilltop hut that boasts of sublime 360-degree views of the Masungi limestone pinnacles, Laguna de Bay, Sierra Madre mountain range, and the Metro Manila skyline.

It also features an al fresco dining area, a small open space for outdoor ceremonies, and a reflection pond. Silayan is recommended for intimate rustic or garden weddings.

Silayan's design elements are handcrafted with love and passion by local craftsmen. Using sustainable resources found within the georeserve, such as reclaimed timber from fallen trees, bamboo culms, and cogon grass, they have turned remnants of nature into works of art that are elegantly Filipino.

#### **Prenup Shoots**

Prenup shoots are available at select areas of the georeserve. Couples who will hold their weddings at Silayan may choose to have their prenup here for a fee.