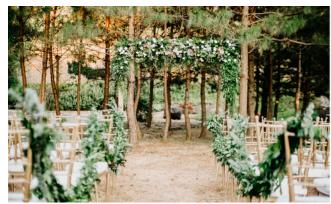

## SILAYAN

Recommended Seating Capacity in Silayan is 40 persons.

40 persons (Indoor Area) 40 persons (Al Fresco Area) Located in the Garden Cottages area adjacent to the Georeserve, Silayan is a repurposed hilltop hut that boasts of sublime 360-degree views of the Masungi limestone pinnacles, Laguna de Bay, Sierra Madre mountain range, and the Metro Manila skyline.

It also features an al fresco dining area, a small open space for outdoor ceremonies, and a reflection pond. Silayan is recommended for intimate rustic or garden weddings.

Silayan's design elements are handcrafted with love and passion by local craftsmen. Using sustainable resources found within the georeserve, such as reclaimed timber from fallen trees, bamboo culms, and cogon grass, they have turned remnants of nature into works of art that are elegantly Filipino.