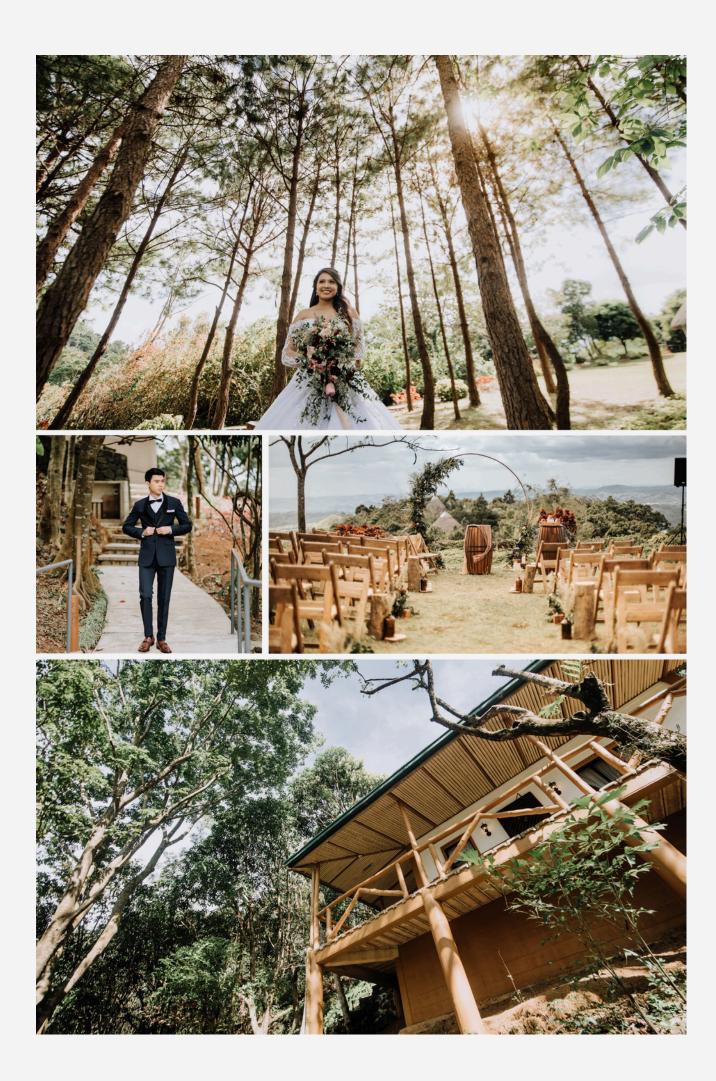

## SILAYAN

Recommended Seating Capacity in Silayan is 40 persons.

40 persons (Indoor Area) 40 persons (Al Fresco Area) Located in the Garden Cottages area adjacent to the Georeserve, Silayan is a repurposed hilltop hut that boasts of sublime 360-degree views of the Masungi limestone pinnacles, Laguna de Bay, Sierra Madre mountain range, and the Metro Manila skyline.

It also features an al fresco dining area, a small open space for outdoor ceremonies, and a reflection pond. Silayan is recommended for intimate rustic or garden weddings.

Silayan's design elements are handcrafted with love and passion by local craftsmen. Using sustainable resources found within the georeserve, such as reclaimed timber from fallen trees, bamboo culms, and cogon grass, they have turned remnants of nature into works of art that are elegantly Filipino.

## PINE PATCH, TIPUNAN, & DASALAN

The Pine Patch just below Silayan is home to an open field and two glass huts. The open field may be used for outdoor ceremonies and/or receptions.

One of the glass huts is Tipunan, an indoor space with glass walls, cogon rooftop, and a view of the Laguna de Bay. Adjacent to it is Dasalan, featuring a soaring canopy, amphitheater-style seats, and elegant glass walls surrounded by mango trees.

These spaces have been repurposed in the Garden Cottages area next to the georeserve.

Ideas: Tipunan can be used as a holding area or venue for your cocktail hour before the main reception. On the other hand, Dasalan can be another option for indoor ceremonies.