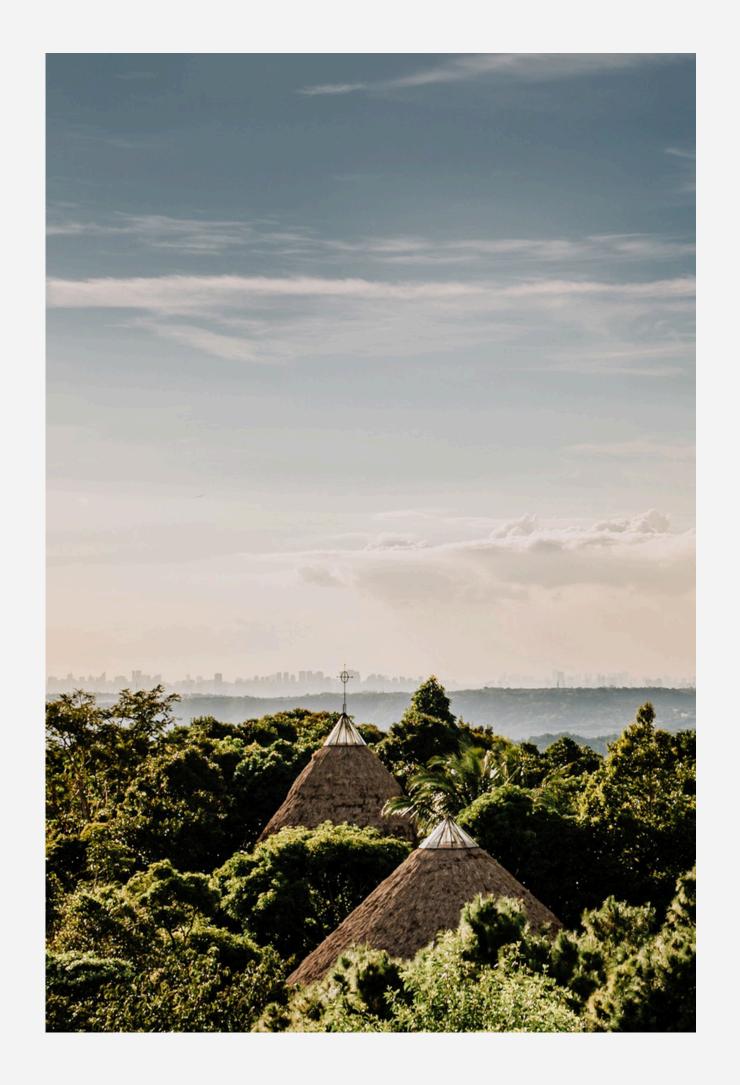

## SILAYAN

Recommended Seating Capacity in Silayan is 40 persons.

40 persons (Indoor Area) 40 persons (Al Fresco Area) Located in the Garden Cottages area adjacent to the Georeserve, Silayan is a repurposed hilltop hut that boasts of sublime 360-degree views of the Masungi limestone pinnacles, Laguna de Bay, Sierra Madre mountain range, and the Metro Manila skyline.