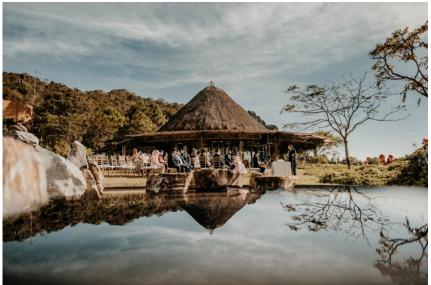

## SILAYAN

Recommended Seating Capacity in Silayan is 40 persons.

40 persons (Indoor Area) 40 persons (Al Fresco Area) Located in the Garden Cottages area adjacent to the Georeserve, Silayan is a repurposed hilltop hut that boasts of sublime 360-degree views of the Masungi limestone pinnacles, Laguna de Bay, Sierra Madre mountain range, and the Metro Manila skyline.

It also features an al fresco dining area, a small open space for outdoor ceremonies, and a reflection pond. Silayan is recommended for intimate rustic or garden weddings.

Silayan's design elements are handcrafted with love and passion by local craftsmen. Using sustainable resources found within the georeserve, such as reclaimed timber from fallen trees, bamboo culms, and cogon grass, they have turned remnants of nature into works of art that are elegantly Filipino.