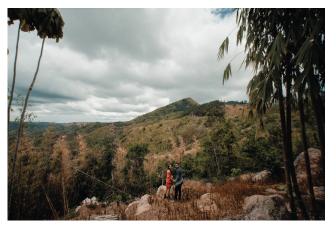

## SILAYAN

Recommended Seating Capacity in Silayan is 40 persons.

40 persons (Indoor Area) 40 persons (Al Fresco Area) Located in the Garden Cottages area adjacent to the Georeserve, Silayan is a repurposed hilltop hut that boasts of sublime 360-degree views of the Masungi limestone pinnacles, Laguna de Bay, Sierra Madre mountain range, and the Metro Manila skyline.

It also features an al fresco dining area, a small open space for outdoor ceremonies, and a reflection pond. Silayan is recommended for intimate rustic or garden weddings.

Silayan's design elements are handcrafted with love and passion by local craftsmen. Using sustainable resources found within the georeserve, such as reclaimed timber from fallen trees, bamboo culms, and cogon grass, they have turned remnants of nature into works of art that are elegantly Filipino.