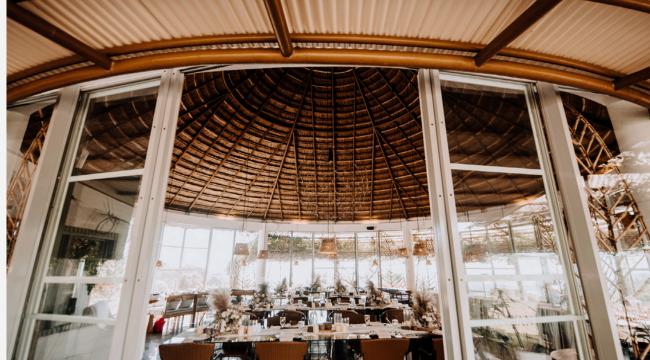

## PINE PATCH, TIPUNAN, & DASALAN

The Pine Patch just below Silayan is home to an open field and two glass huts. The open field may be used for outdoor ceremonies and/or receptions.

One of the glass huts is Tipunan, an indoor space with glass walls, cogon rooftop, and a view of the Laguna de Bay. Adjacent to it is Dasalan, featuring a soaring canopy, amphitheater-style seats, and elegant glass walls surrounded by mango trees.

These spaces have been repurposed in the Garden Cottages area next to the georeserve.

Ideas: Tipunan can be used as a holding area or venue for your cocktail hour before the main reception. On the other hand, Dasalan can be another option for indoor ceremonies.