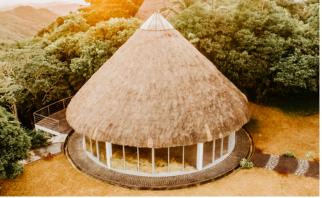

## SILAYAN

Recommended Seating Capacity in Silayan is 40 persons.

40 persons (Indoor Area) 40 persons (Al Fresco Area) Located in the Garden Cottages area adjacent to the Georeserve, Silayan is a repurposed hilltop hut that boasts of sublime 360-degree views of the Masungi limestone pinnacles, Laguna de Bay, Sierra Madre mountain range, and the Metro Manila skyline.

It also features an al fresco dining area, a small open space for outdoor ceremonies, and a reflection pond. Silayan is recommended for intimate rustic or garden weddings.

Silayan's design elements are handcrafted with love and passion by local craftsmen. Using sustainable resources found within the georeserve, such as reclaimed timber from fallen trees, bamboo culms, and cogon grass, they have turned remnants of nature into works of art that are elegantly Filipino.