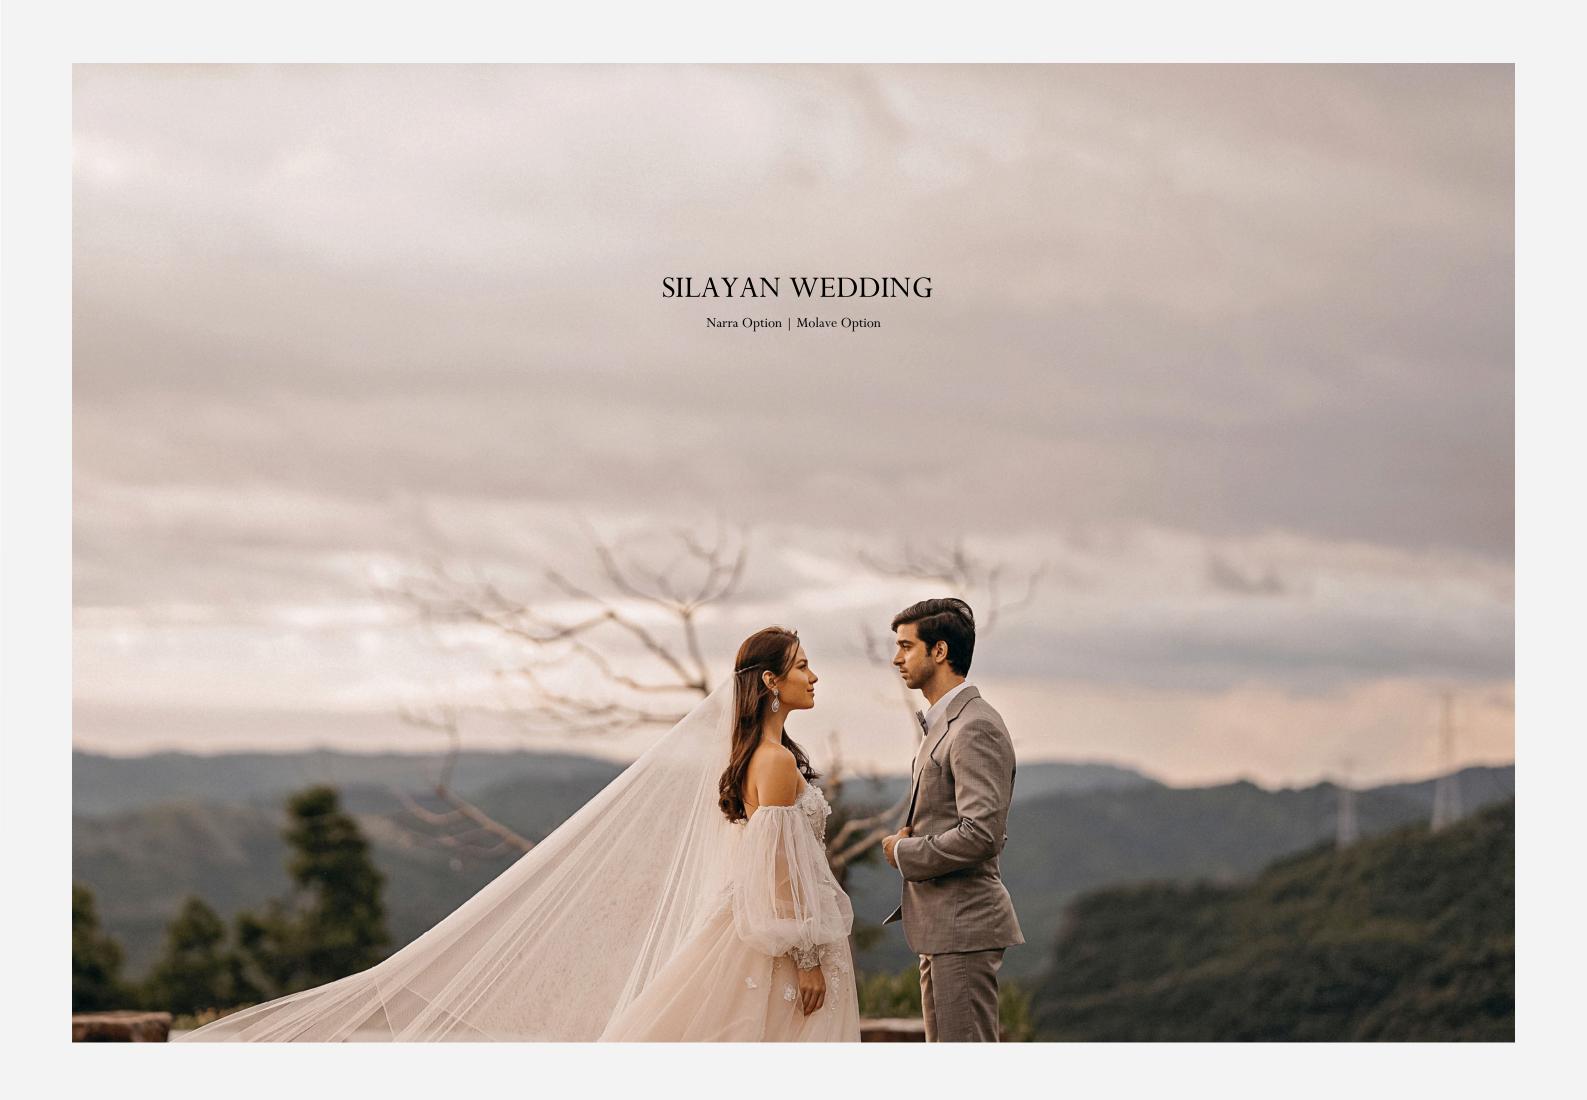

## SILAYAN

Recommended Seating Capacity in Silayan is 40 persons.

40 persons (Indoor Area) 40 persons (Al Fresco Area) Located in the Garden Cottages area adjacent to the Georeserve, Silayan is a repurposed hilltop hut that boasts of sublime 360-degree views of the Masungi limestone pinnacles, Laguna de Bay, Sierra Madre mountain range, and the Metro Manila skyline.

It also features an al fresco dining area, a small open space for outdoor ceremonies, and a reflection pond. Silayan is recommended for intimate rustic or garden weddings.

Silayan's design elements are handcrafted with love and passion by local craftsmen. Using sustainable resources found within the georeserve, such as reclaimed timber from fallen trees, bamboo culms, and cogon grass, they have turned remnants of nature into works of art that are elegantly Filipino.