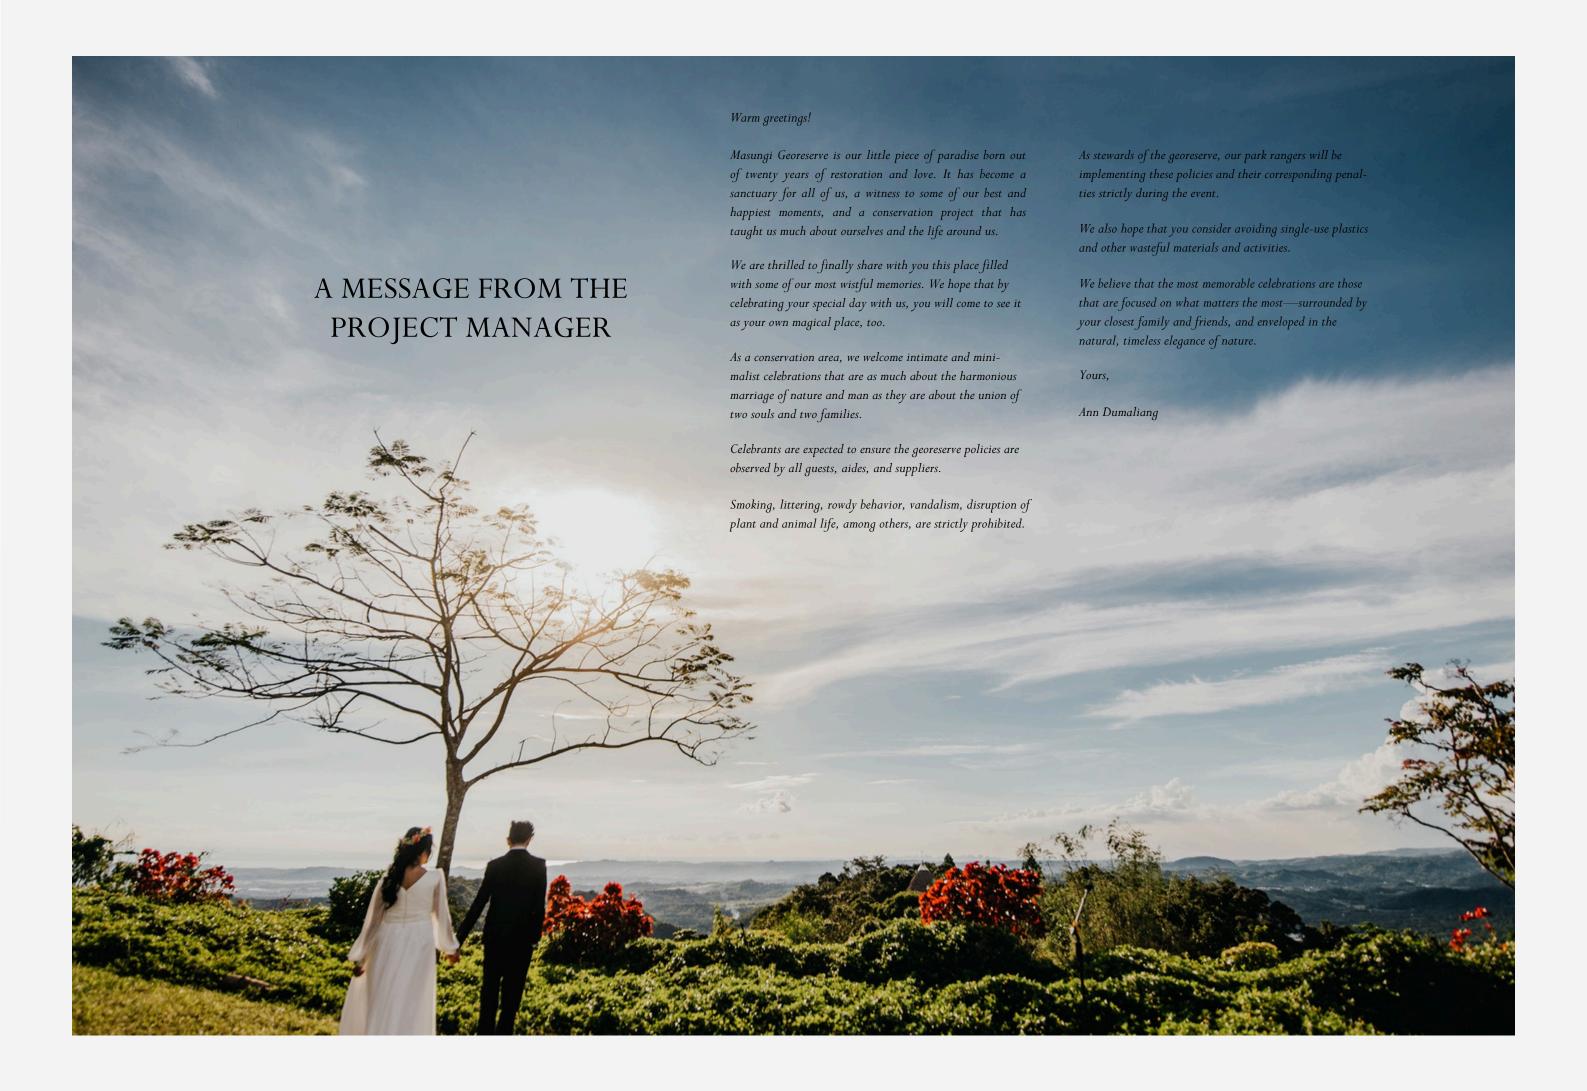

## SILAYAN



Recommended Seating Capacity in Silayan is 40 persons.

40 persons (Indoor Area) 40 persons (Al Fresco Area) Located in the Garden Cottages area adjacent to the Georeserve, Silayan is a repurposed hilltop hut that boasts of sublime 360-degree views of the Masungi limestone pinnacles, Laguna de Bay, Sierra Madre mountain range, and the Metro Manila skyline.

It also features an al fresco dining area, a small open space for outdoor ceremonies, and a reflection pond. Silayan is recommended for intimate rustic or garden weddings.

Silayan's design elements are handcrafted with love and passion by local craftsmen. Using sustainable resources found within the georeserve, such as reclaimed timber from fallen trees, bamboo culms, and cogon grass, they have turned remnants of