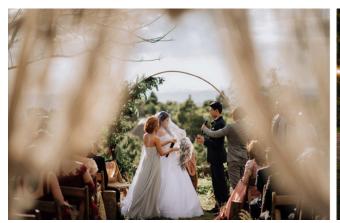

## SILAYAN

Recommended Seating Capacity in Silayan is 40 persons.

40 persons (Indoor Area) 40 persons (Al Fresco Area) Located in the Garden Cottages area adjacent to the Georeserve, Silayan is a repurposed hilltop hut that boasts of sublime 360-degree views of the Masungi limestone pinnacles, Laguna de Bay, Sierra Madre mountain range, and the Metro Manila skyline.

It also features an al fresco dining area, a small open space for outdoor ceremonies, and a reflection pond. Silayan is recommended for intimate rustic or garden weddings.

Silayan's design elements are handcrafted with love and passion by local craftsmen. Using sustainable resources found within the georeserve, such as reclaimed timber from fallen trees, bamboo culms, and cogon grass, they have turned remnants of nature into works of art that are elegantly Filipino.