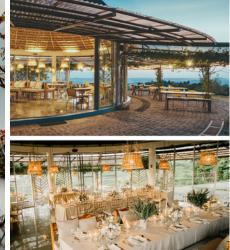

## PINE PATCH, TIPUNAN, & DASALAN

The Pine Patch just below Silayan is home to an open field and two glass huts. The open field may be used for outdoor ceremonies and/or receptions.

One of the glass huts is Tipunan, an indoor space with glass walls, cogon rooftop, and a view of the Laguna de Bay. Adjacent to it is Dasalan, featuring a soaring canopy, amphitheater-style seats, and elegant glass walls surrounded by mango trees.

These spaces have been repurposed in the Garden Cottages area next to the georeserve.

Ideas: Tipunan can be used as a holding area or venue for your cocktail hour before the main reception. On the other hand, Dasalan can be another option for indoor ceremonies.