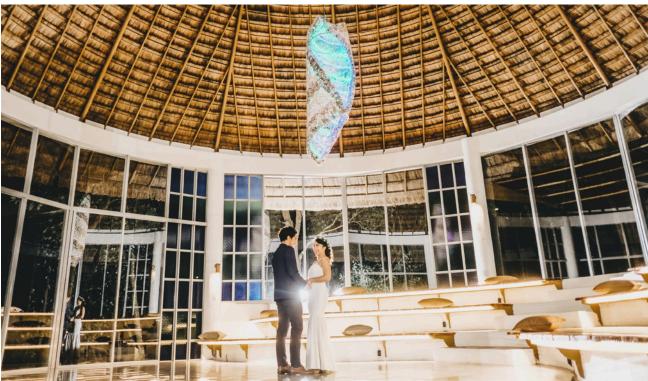

## PINE PATCH, TIPUNAN, & DASALAN

The Pine Patch just below Silayan is home to an open field and two glass huts. The open field may be used for outdoor ceremonies and/or receptions.

One of the glass huts is Tipunan, an indoor space with glass walls, cogon rooftop, and a view of the Laguna de Bay. Adjacent to it is Dasalan, featuring a soaring canopy, amphitheater-style seats, and elegant glass walls surrounded by mango trees.

These spaces have been repurposed in the Garden Cottages area next to the georeserve.

Ideas: Tipunan can be used as a holding area or venue for your cocktail hour before the main reception. On the other hand, Dasalan can be another option for indoor ceremonies.